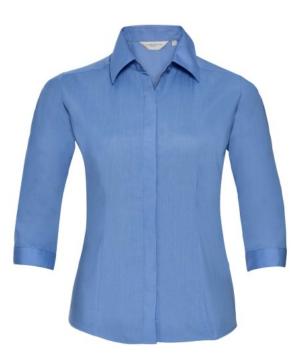

# **RUSSELL WOMEN'S 3 / 4SLV POL-COT FIT PPLN SHIRT**

#### Specification

RUSSELL women's shirt with short sleeves POLYCOTTON EASY CARE POPLIN.Elegant and versatile material.Classic, two buttons on cuff.35% Poplin cotton / 65% polyester, 110/105 g / m2.Wash at 50 degrees.EASY CARE - fast sushi, easy to iron shirt